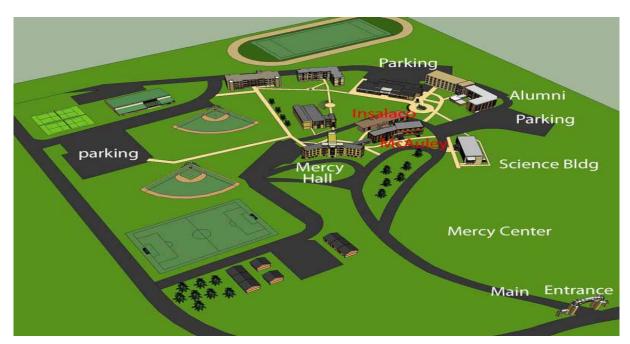

Parking: See map below

**Report to:** Main Campus - Lemmond Theater.

Enter into the campus through the brick archway off Lake St. and stay on Misericordia Way. As you travel up the hill stay to the right and you will see the Science building on your right. You can park in the lot after the science building. There may also be parking behind Banks Center. Follow signs to Lemmond Theater. You can also come into the 2<sup>nd</sup> floor of Insalaco Hall and you will be able to access Lemmond Theater from Insalaco-McAuley/Walsh Connection hallway.

Parking is tight, so please allow for additional time for locating a parking space. <u>Carpooling is highly recommended.</u>